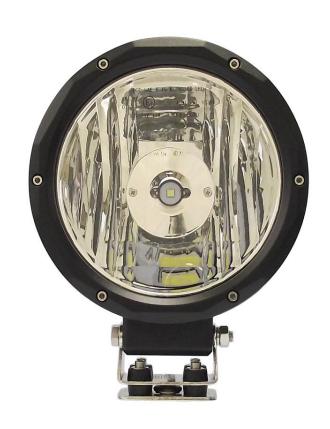

## 96001C

7" Round LED Driving Light

## **Product Specifications:**

Lens: UV Protected, Polycarbonate

Lens

Housing: Die Cast Aluminum,

Black Powder Coated Finish

**Mounting:** Single Stud Mount, Stainless Steel Bracket and Mounting Hardware Included

Connector Type: 16" 2 Wire

**Pigtail** 

**Multi-Voltage:** 10v~30v DC **Amp Draw:** 1.28A @ 12V/0.64A @ 24V

LED's: 1 CREE 20 Watt Surface Mount Diode Lumens: 1,890

Color Temperature: 6000K Beam: Driving Beam

**IP Ratings (Ingress Protections):** IP67

Product Certification Marks: CE, RoHS, IP67, EMARK

Diameter: 7" Height: 8-7/8" Depth: 4"